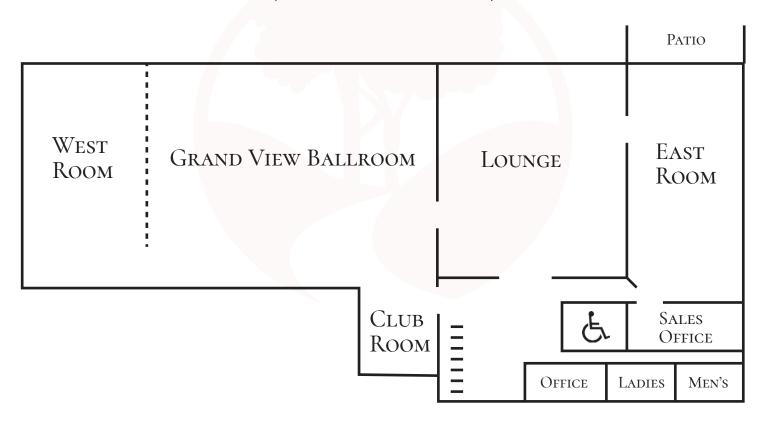

| ROOM                | DIMENSIONS | SQ. FT. | ROUNDS<br>OF 10 | BANQUETS<br>OF 10 | THEATRE<br>STYLE | CLASSROOM<br>STYLE | U-SHAPE | Conference |
|---------------------|------------|---------|-----------------|-------------------|------------------|--------------------|---------|------------|
| Grand View Ballroom | 80x61      | 4,880   | 350             | 420               | 300              | 240                | N/A     | N/A        |
| West Room           | 34x40      | 1,360   | 90              | 120               | 140              | 60                 | 30      | 35         |
| Club Room           | 30x29      | 870     | 50              | 90                | 54               | 36                 | 25      | 30         |
| Total Square Feet   | N/A        | 7,075   | 490             | 630               | N/A              | N/A                | N/A     | N/A        |
| East Room           | 34x24      | 816     | 40              | 60                | 50               | 30                 | 25      | 30         |
| Lounge              | 40x30      | 1,200   | N/A             | N/A               | N/A              | N/A                | N/A     | N/A        |